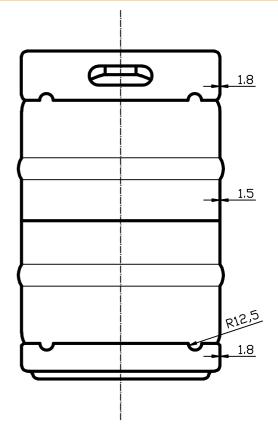

The keg is made from 1.5mm stainless wall and 1.8mm stainless chimes to ensure it can handle repeaded drops from 3 meter height at full capacity. The chimes on the kegs are made to interlock so that the kegs are stackable and safe when stacked up to 4 or more layers high.