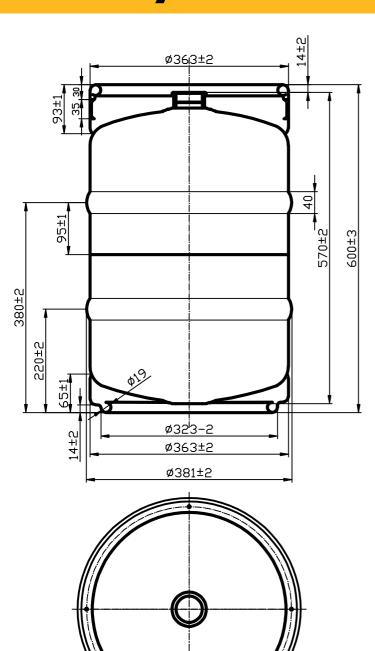

## PART#KL09485

These kegs made in compliance with Australian Standards (AS2971) are manufactured with sanitary welds from 304 stainless steel. The kegs have nominal volume of 50L with total volume being 50.2L (±0.2litres)

Ball Lock Tapping Head (part #KL06972)

The dimensions of these kegs are inline with standard "DIN" style kegs. The shorter "EURO" style kegs can be made on request. Many customers prefer the DIN kegs as they fit better on Chep and Loscam pallets when packed 9 per layer.